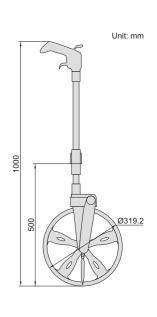

## **MEASURING WHEEL (BASIC TYPE)**

- ABS plastic frame, wear-resistant PU tire
- Three-section adjustable handle

| PU tire |                                        |
|---------|----------------------------------------|
|         | reset counter vertical pointer support |
| ion     | 7144-1                                 |

| Code   | Range       | Resolution |
|--------|-------------|------------|
| 7144-1 | 0.1-9999.9m | 0.1m       |