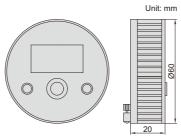

## **DIGITAL MEASURING WHEEL**

- IP40 dust/waterproof
- Measuring length of curve
- Four measurement modes: length, rectangle area, diameter of circle, cube
- Resolution: 0.001m/0.01ft
- Button function: on/off, mm/inch, one or two sides set, measurement mode conversion, measurement
- Battery CR2032, automatic power off

| Code    | Range          | Accuracy                          |
|---------|----------------|-----------------------------------|
| 7146-10 | 0-10m/0-32.8ft | ±0.3%L (L is the measured length) |