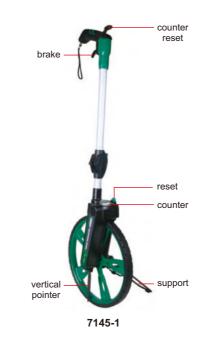

## **MEASURING WHEEL**

■ ABS plastic frame, wear-resistant PU tire

■ Two-section foldable handle

11

| Code   | Range       | Resolution |  |
|--------|-------------|------------|--|
| 7145-1 | 0.1-9999.9m | 0.1m       |  |