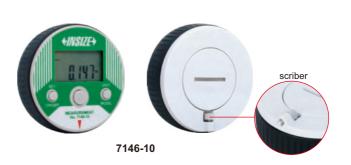

## **DIGITAL MEASURING WHEEL**

- IP40 dust/waterproof
- Measuring length of curve
- Four measurement modes: length, rectangle area, diameter of circle, cube
- Resolution: 0.001m/0.01ft
- Button function: on/off, mm/inch, one or two sides set, measurement mode conversion, measurement
- Battery CR2032, automatic power off

| Code    | Range          | Accuracy                          |
|---------|----------------|-----------------------------------|
| 7146-10 | 0-10m/0-32.8ft | ±0.3%L (L is the measured length) |