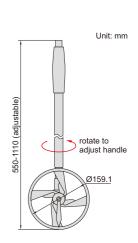

## **MEASURING WHEEL**

■ ABS plastic frame, wear-resistant PU tire

■ Two-section foldable handle

11

| Code   | Range       | Resolution |  |
|--------|-------------|------------|--|
| 7145-1 | 0.1-9999.9m | 0.1m       |  |